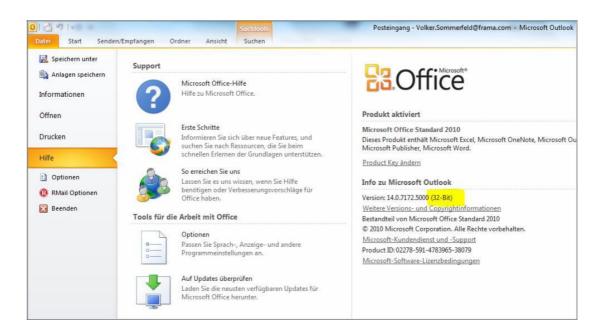

## Outlook 2010

- 1. Open Outlook and click File -> Help.
- 2. The bit version is displayed (32-bit or 64-bit).