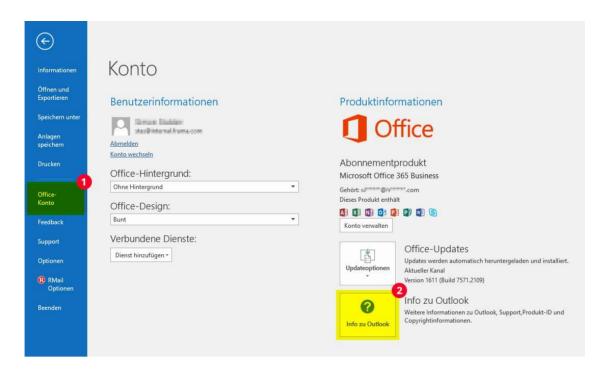

## Outlook 2013 / 2016

1. Open Outlook and click File -> Office Account -> Outlook Info.

2. The bit version is displayed (32-bit or 64-bit).

| Bestimmungen des Vertrages, mit dem Sie sich bei der Anmeldung für das Abonnement einverstanden erklä<br>haben und mit dem Sie eine Lizenz für die Software erworben haben. Wenn Sie z. B:<br>• ein Volumenlizenzkunde sind, unterliegt die Verwendung dieser Software Ihrem Volumenlizenzvertrag.<br>• ein Microsoft Online-Abonnement-Kunde sind, unterliegt die Verwendung dieser Software Ihrem Microsoft<br>Online-Abonnement-Vertrag.                                                                                                                                                                                                                                                                                                                                                                                                                                       |                                                                                                                                                                                                                             | Info zu Microsoft® Outlo                                                                                                                                                                        | ok® 2016                                                                                                                                                                                    |                        |
|-----------------------------------------------------------------------------------------------------------------------------------------------------------------------------------------------------------------------------------------------------------------------------------------------------------------------------------------------------------------------------------------------------------------------------------------------------------------------------------------------------------------------------------------------------------------------------------------------------------------------------------------------------------------------------------------------------------------------------------------------------------------------------------------------------------------------------------------------------------------------------------|-----------------------------------------------------------------------------------------------------------------------------------------------------------------------------------------------------------------------------|-------------------------------------------------------------------------------------------------------------------------------------------------------------------------------------------------|---------------------------------------------------------------------------------------------------------------------------------------------------------------------------------------------|------------------------|
| Sitzungs-ID: CFD098A7-CC17-4706-917C-2ADE78EBB788<br><u>Hinweise von Drittanbietern</u><br>Microsoft-Softwarelizenzbedingungen<br>BITTE BEACHTEN SIE FOLGENDES: Ihre Verwendung des Abonnementdienstes und der Software unterliegt de<br>Bestimmungen des Vertrages, mit dem Sie sich bei der Anmeldung für das Abonnement einverstanden erklar<br>haben und mit dem Sie eine Lizenz für die Software erworben haben. Wenn Sie z. B:<br>• ein Volumenlizenzkunde sind, unterliegt die Verwendung dieser Software Ihrem Volumenlizenzvertrag.<br>• ein Microsoft Online-Abonnement-Kunde sind, unterliegt die Verwendung dieser Software Ihrem Microsoft<br>Online-Abonnement-Vertrag.<br>Sie sind nicht zur Verwendung des Dienstes oder der Software berechtigt, wenn Sie nicht von Microsoft oder<br>deren lizenzierten Distributoren ordnungsgemäß eine Lizenz erworben haben. | Microsoft® Outlook® 2016                                                                                                                                                                                                    | MSO (16.0.7571.7095) 32-Bit                                                                                                                                                                     |                                                                                                                                                                                             |                        |
| Hinweise von Drittanbietern           Microsoft-Softwarelizenzbedingungen           BITTE BEACHTEN SIE FOLGENDES: Ihre Verwendung des Abonnementdienstes und der Software unterliegt de Bestimmungen des Vertrages, mit dem Sie sich bei der Anmeldung für das Abonnement einverstanden erklärt haben und mit dem Sie eine Lizenz für die Software envorben haben. Wenn Sie z. B: <ul> <li>ein Volumenlizenzkunde sind, unterliegt die Verwendung dieser Software Ihrem Volumenlizenzvertrag.</li> <li>ein Microsoft Online-Abonnement-Kunde sind, unterliegt die Verwendung dieser Software Ihrem Microsoft Online-Abonnement-Vertrag.</li> </ul> <li>Sie sind nicht zur Verwendung des Dienstes oder der Software brechtigt, wenn Sie nicht von Microsoft oder deren lizenzierten Distributoren ordnungsgemäß eine Lizenz erworben haben.</li>                                  | Product ID: 00265-80049-3188                                                                                                                                                                                                | D-AA415                                                                                                                                                                                         |                                                                                                                                                                                             |                        |
| Microsoft-Softwarelizenzbedingungen<br>BITTE BEACHTEN SIE FOLGENDES: Ihre Verwendung des Abonnementdienstes und der Software unterliegt de<br>Bestimmungen des Vertrages, mit dem Sie sich bei der Anmeldung für das Abonnement einverstanden erklärt<br>haben und mit dem Sie eine Lizenz für die Software erworben haben. Wenn Sie z. B:<br>• ein Volumenlizenzkunde sind, unterliegt die Verwendung dieser Software Ihrem Volumenlizenzvertrag.<br>• ein Microsoft Online-Abonnement-Kunde sind, unterliegt die Verwendung dieser Software Ihrem Microsoft<br>Online-Abonnement-Vertrag.<br>Sie sind nicht zur Verwendung des Dienstes oder der Software berechtigt, wenn Sie nicht von Microsoft oder<br>deren lizenzierten Distributoren ordnungsgemäß eine Lizenz erworben haben.                                                                                           | Sitzungs-ID: CFD098A7-CC17                                                                                                                                                                                                  | -4706-917C-2ADE7BEBB788                                                                                                                                                                         |                                                                                                                                                                                             |                        |
| BITTE BEACHTEN SIE FOLGENDES: Ihre Verwendung des Abonnementdienstes und der Software unterliegt de<br>Bestimmungen des Vertrages, mit dem Sie sich bei der Anmeldung für das Abonnement einverstanden erklärt<br>haben und mit dem Sie eine Lizenz für die Software erworben haben. Wenn Sie z. B:<br>• ein Volumenlizenzkunde sind, unterliegt die Verwendung dieser Software Ihrem Volumenlizenzvertrag.<br>• ein Microsoft Online-Abonnement-Kunde sind, unterliegt die Verwendung dieser Software Ihrem Microsoft<br>Online-Abonnement-Vertrag.<br>Sie sind nicht zur Verwendung des Dienstes oder der Software berechtigt, wenn Sie nicht von Microsoft oder<br>deren lizenzierten Distributoren ordnungsgemäß eine Lizenz erworben haben.                                                                                                                                  | Hinweise von Drittanbietern                                                                                                                                                                                                 |                                                                                                                                                                                                 |                                                                                                                                                                                             |                        |
| <ul> <li>ein Volumenlizenzkunde sind, unterliegt die Verwendung dieser Software Ihrem Volumenlizenzvertrag.</li> <li>ein Microsoft Online-Abonnement-Kunde sind, unterliegt die Verwendung dieser Software Ihrem Microsoft Online-Abonnement-Vertrag.</li> <li>Sie sind nicht zur Verwendung des Dienstes oder der Software berechtigt, wenn Sie nicht von Microsoft oder deren lizenzierten Distributoren ordnungsgemäß eine Lizenz erworben haben.</li> </ul>                                                                                                                                                                                                                                                                                                                                                                                                                   | Microsoft-Softwarelizenzbedi                                                                                                                                                                                                | ngungen                                                                                                                                                                                         |                                                                                                                                                                                             |                        |
|                                                                                                                                                                                                                                                                                                                                                                                                                                                                                                                                                                                                                                                                                                                                                                                                                                                                                   | Bestimmungen des Vertrages,<br>haben und mit dem Sie eine U<br>• ein Volumenlizenzkunde sin<br>• ein Microsoft Online-Abonn<br>Online-Abonnement-Vertrag.<br>Sie sind nicht zur Verwendun<br>deren lizenzierten Distributor | mit dem Sie sich bei der Anme<br>izenz für die Software erworbe<br>d, unterliegt die Verwendung<br>ement-Kunde sind, unterliegt<br>g des Dienstes oder der Softw<br>en ordnungsgemäß eine Lizen | eldung für das Abonnement einverstar<br>en haben. Wenn Sie z. B:<br>dieser Software Ihrem Volumenlizenzy<br>die Verwendung, dieser Software Ihrer<br>are berechtigt, wenn Sie nicht von Mir | ertrag.<br>n Microsoft |
|                                                                                                                                                                                                                                                                                                                                                                                                                                                                                                                                                                                                                                                                                                                                                                                                                                                                                   |                                                                                                                                                                                                                             |                                                                                                                                                                                                 | []                                                                                                                                                                                          | OK                     |